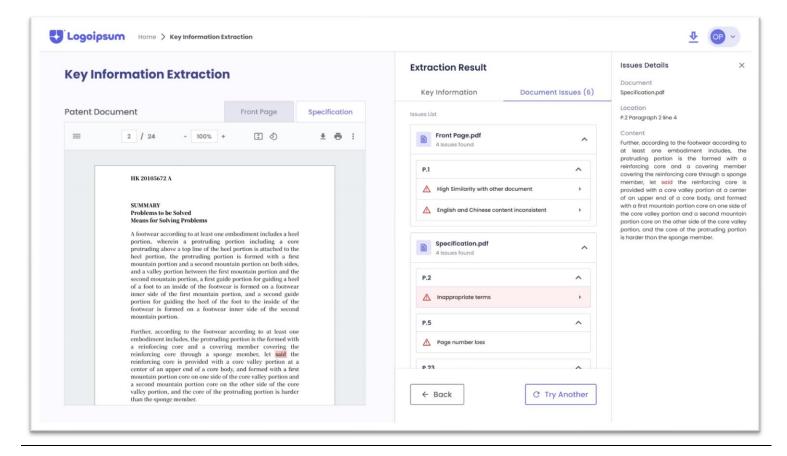

### **Key Information Verification Result:**

It is usually required to upload "front page" and "specification page" for patent application. Below demo exemplify several issues detected by AI:

- On P.1: High similarity with other documents and Inconsistent in English & Chinese
- On P.2: Inappropriate terms
- On P.5: Page number loss

Once user clicks into individual item, detail explanation will be expanded in the right-hand-side box that specifying corresponding content and paragraph location for very user-friendly user experience.