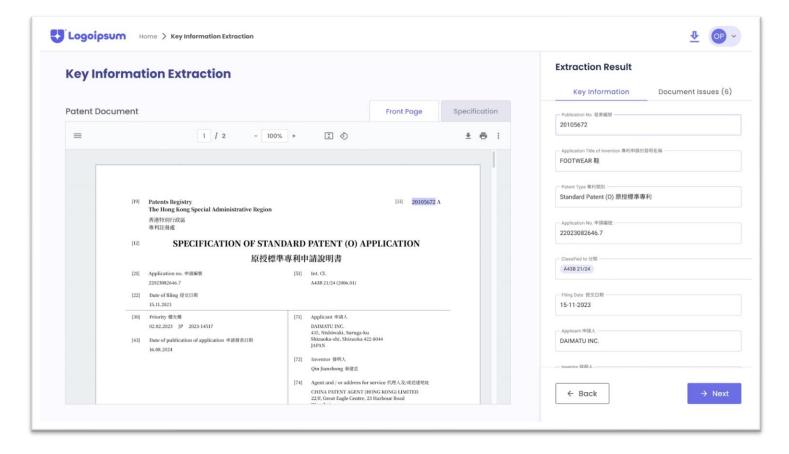

## **Key Information Extraction Result:**

Al-Recognized publication number, application title of invention, patent type, application number, classification type, filing date, applicant etc. Below demo exemplify several key information extracted by Al:

Publication No.: 20105672

• Application Title of Invention: Footwear

Patent Type: Standard Patent (o)

Application No.: 22023082646.7

Classified to: A43B 21/24
Filing Date: 15-11-2023
Applicant: DAIMATU INC.